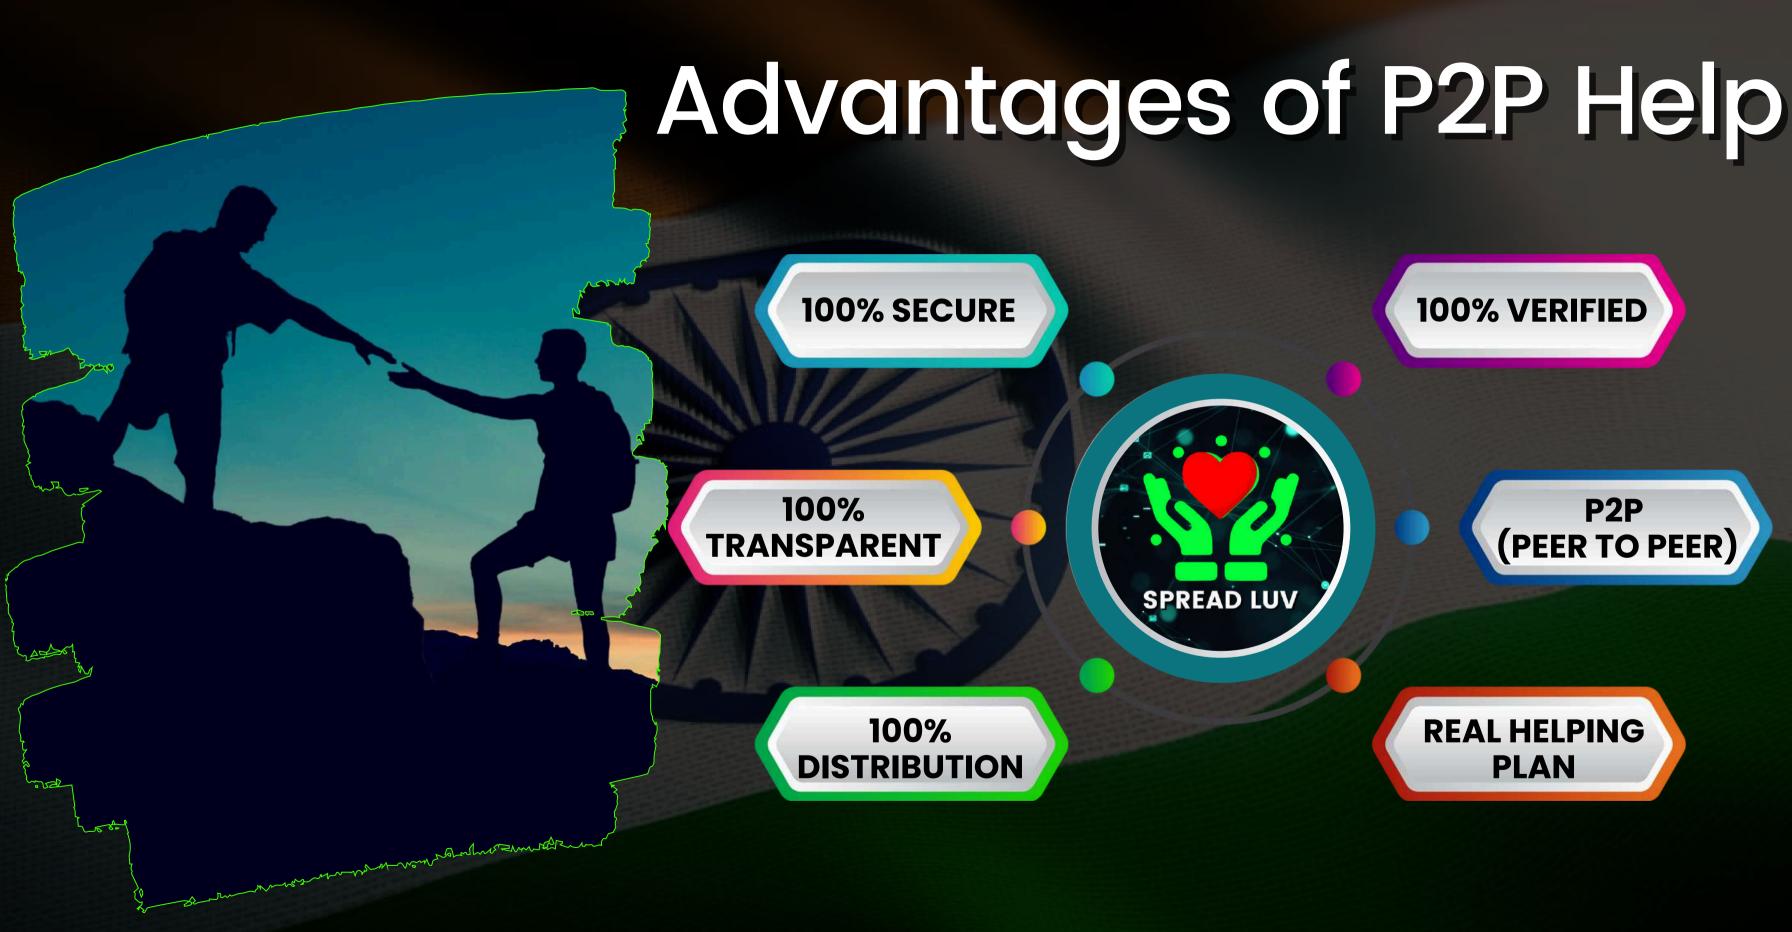

n the context of helping refers to the direct and personal exchange of support, assistance, approach connection, empathy, and personalized interaction, enabling people to offer and receive help in a more meaningful and effective manner. P2P helps foster strong relationships and a sense of community by ensuring that assistance is tailored to the specific needs and circumstances of each person involved.



# What is Crowd Funding?

Crowdfunding is a way of raising money by collecting small contributions from a large number of people, typically via the internet. It allows to present their projects or causes to the public, who can then choose to support them financially. This method democratizes funding by enabling access to capital without relying on traditional financial institutions









#### **100% VERIFIED**



#### **REAL HELPING PLAN**

# **Our Charity Portfolio**

At Spread Luv, we are committed to making a tangible difference through a diverse array of programs and initiatives. Our charity portfolio encompasses the following key areas :

- **1. Education and Empowerment**
- 2. Healthcare and Wellness
- 3. Community Development
- 4. Poverty Alleviation
- 5. Environmental Sustainability
- 6. Liquors Drinkers rehabilitation
- 7. Retired Ladies Pension Fund (Above 75 age)

### MAKE MONEY!

# PURCHASE PIN WITH **Z200** पिन राशि के 60% गरीब परिवारों को खाद्य सामग्री वितरित की जाएगी। Food Items Will Be Distributed To The Poor Families With 60% Of The Pin Amount.

## THE MORE YOU HELP, THE MORE YOU GET HELP

# REGISTER & PROVIDE HELP ONLY 7500/-

# AND GET HELP ₹500/-FROM