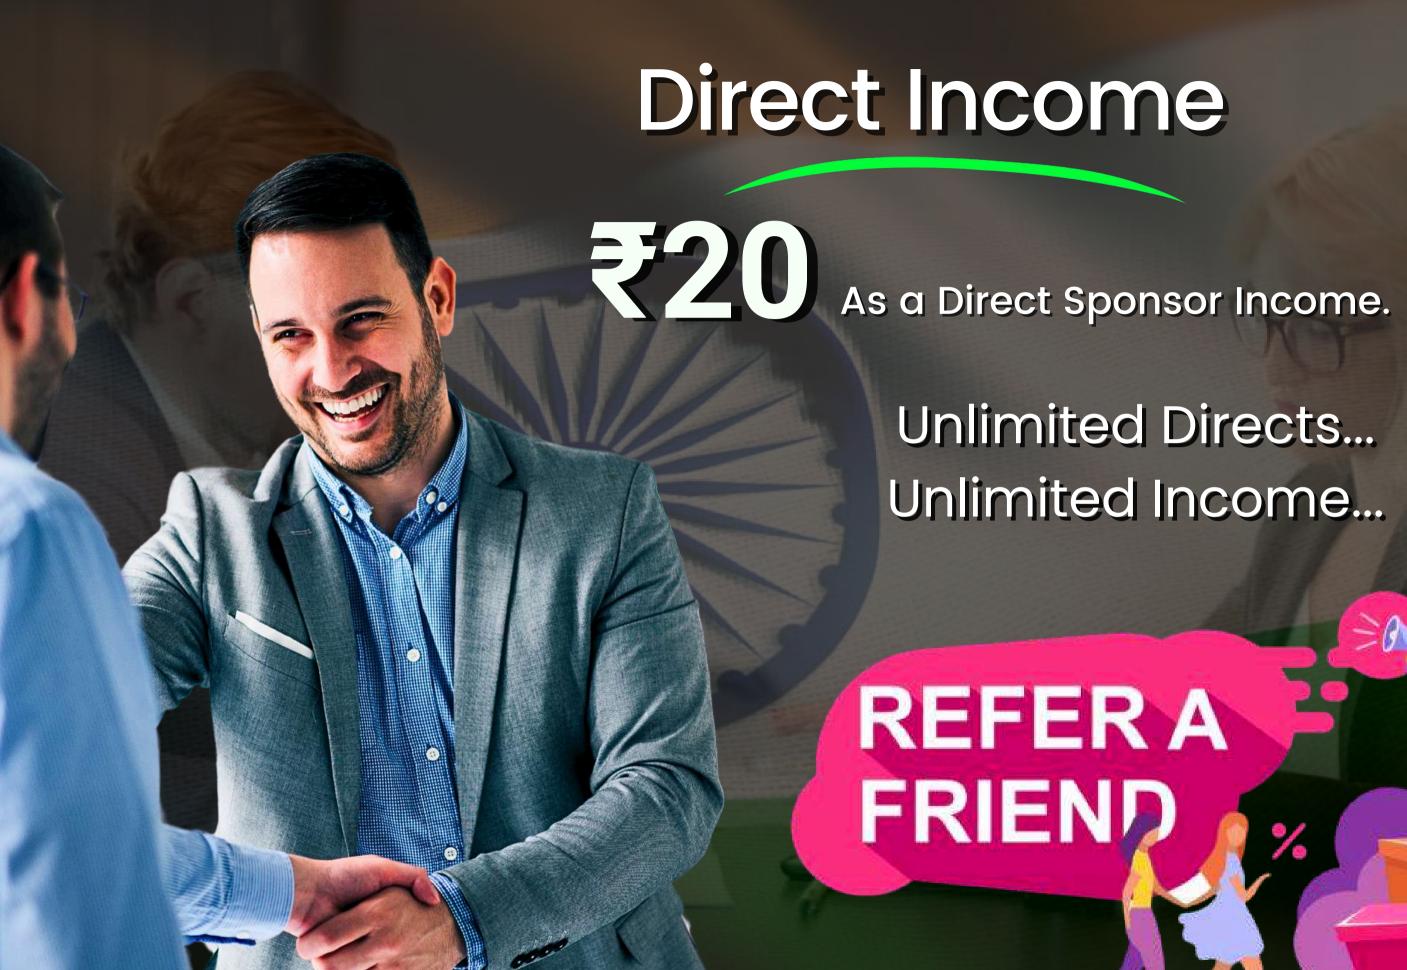

## Self Income

After Getting Registered on Spread Luv you will Receive

RS.50 as a Self Income in your Wallet.

**Unlimited Directs... Unlimited Income...** 

# **REFER A** FRIEND

| LEVEL   | INCOME     |
|---------|------------|
| LEVEL 1 | <b>₹20</b> |
| LEVEL 2 | ₹10        |
| LEVEL 3 | ₹10        |
| LEVEL 4 | ₹5         |
| LEVEL 5 | ₹5         |