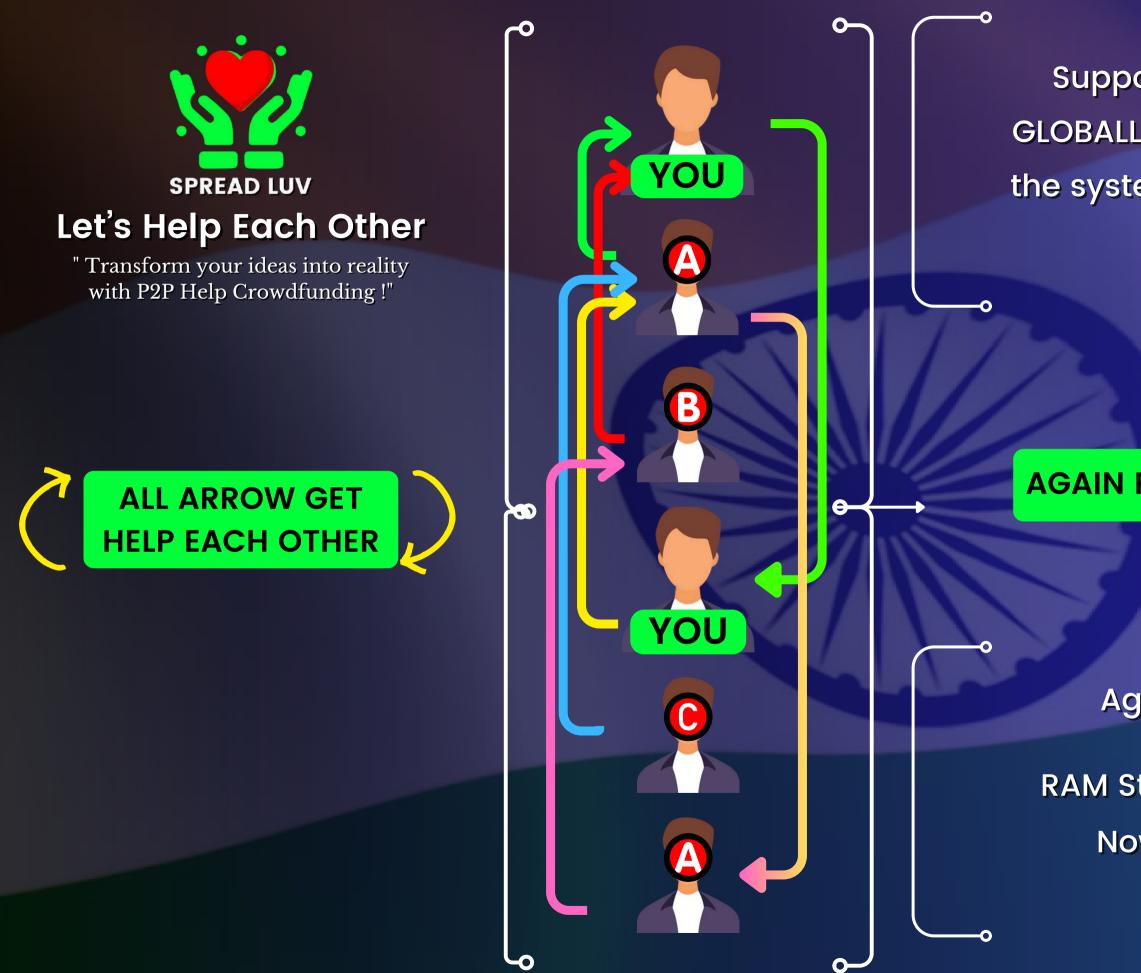

#### **FOR EXAMPLE**

Suppose RAM is a 1st id of company and GLOBALLY / DIRECTLY join "A & B" Person under the system than RAM is eligible to get HELP 1st session amount.

AGAIN PLACEMENT

#### **2ND SESSION**

Again RAM Provide Help 'A' Person. ک RAM Start the 2nd Session after 'C' Person. Now A Person is Eligible to get help Ist Session Amount.